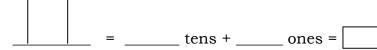

| JIYA I | LAL | MITT | AL | <b>DAV</b> | <b>PUBLIC</b> | <b>SCHOOI</b> |
|--------|-----|------|----|------------|---------------|---------------|
|--------|-----|------|----|------------|---------------|---------------|

GRADE - II SA-I (SEPT, 2015)

SUBJECT - MATHEMATICS

TIME: 3hrs.

M.M-90

## All the questions are compulsory.

(10X1=10)

- 1) What comes after 29?
- 2) What comes before 949?

6) How many zeroes are in thousand?

- 8) Two five rupee coins give you Rs.
- 9) How many vertex are in triangle?
- 10) Smallest even number is =

(10X2=20)

11) Write the



- 12) What is the position of 'I' in ICECREAM
- 13) Complete the series 499, \_\_\_\_\_, 501, \_\_\_\_\_, 503
- 14) 998 = \_\_\_\_ hundreds + \_\_\_\_ tens + \_\_\_ ones
- 15) Add: 63 + 45
- 16) Subtract: 87

   44
- 17) Rs. P 52 71 + 37 20
- 18) See the shape and write the
  - (a) Name \_\_\_\_\_
  - (b) Sides \_\_\_\_\_



- 19) Write the next even number of 338.
- 20) What is the next odd number of 149?

21) Define even numbers.

- 22) How many
  Edges \_\_\_\_\_\_, Faces \_\_\_\_\_, Vertex \_\_\_\_\_
  of a sphere.
- 23) Rs. P 78 25 - 49 17
- 24) (a) A corner in a shape is its \_\_\_\_\_
  - (b) How many vertex of a cone \_\_\_\_\_

- 27) (a) number name of 99 is \_\_\_\_\_
  - (b) numeral of forty three is \_\_\_\_\_
- 28) Put (> , < , =) signs:

29)



30) Write the smallest and la